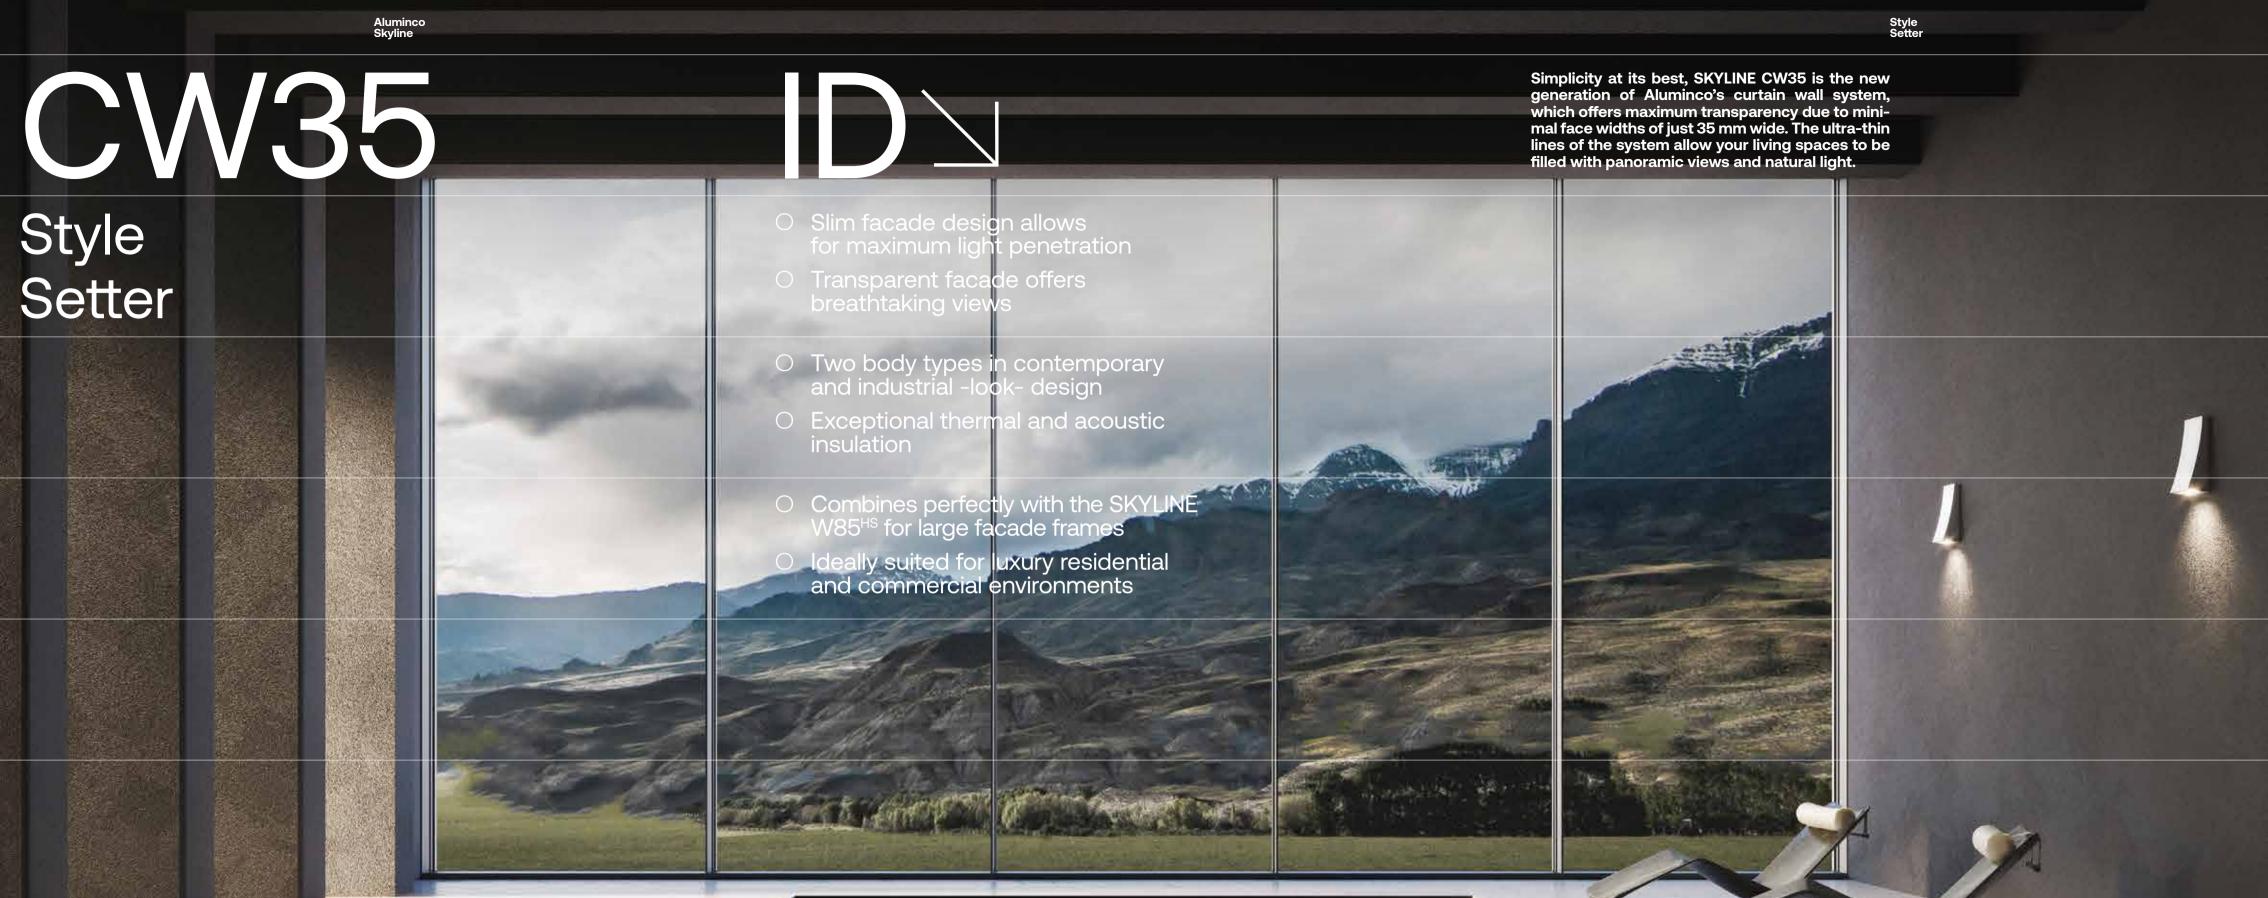

## TC

| CW35                                  | Aluminco<br>Skyline            |                                                                                                                                   | Style<br>Setter                                                                                                                                                              |
|---------------------------------------|--------------------------------|-----------------------------------------------------------------------------------------------------------------------------------|------------------------------------------------------------------------------------------------------------------------------------------------------------------------------|
| $\rightarrow$                         | System<br>Configurations       | <b>→</b>                                                                                                                          | Technical<br>Data                                                                                                                                                            |
|                                       |                                | ○ Category                                                                                                                        | ۷ Value                                                                                                                                                                      |
|                                       |                                | <ul> <li>Exterior Aesthetics</li> <li>Exterior Visible Aluminum Face</li> <li>Column Depth</li> <li>Transom Depth</li> </ul>      | → Standard / Structural / Retro / Industrial  → 35 mm  → Up to 185 mm  → Up to 192.5 mm                                                                                      |
| ● Fixed                               | ● Fixed With Projected Windows | <ul> <li>Glass Thicknesses</li> <li>Glazing Fixed Method</li> <li>Windows Hardware</li> <li>Type Of Thermal Insulation</li> </ul> | <ul> <li>→ From 6 to 48 mm</li> <li>→ Pressure plate / Structural</li> <li>→ Visible / Concealed</li> <li>→ Polyamides, Insulation Foam</li> </ul>                           |
|                                       |                                |                                                                                                                                   |                                                                                                                                                                              |
| Fixed With Inward     Opening Windows | ● Fixed With Entrance Door     |                                                                                                                                   |                                                                                                                                                                              |
|                                       |                                |                                                                                                                                   |                                                                                                                                                                              |
|                                       |                                | <b>→</b>                                                                                                                          | System<br>Performances                                                                                                                                                       |
|                                       |                                | O Category                                                                                                                        | ۷ Value                                                                                                                                                                      |
| ● Out Corner                          | ● Inside Corner                | <ul> <li>Thermal</li> <li>Air Permeability</li> <li>Water Tightness</li> <li>Wind Load Resistance</li> <li>Acoustic</li> </ul>    | <ul> <li>→ Uf values from 2.0 W/(m²K)</li> <li>→ Class AE 1200</li> <li>→ Class RE 1200</li> <li>→ Design Load ± 1.4KN/m² Safety Load ± 2.1KN/m²</li> <li>→ 45 dB</li> </ul> |
|                                       |                                |                                                                                                                                   | System<br>Technicalities                                                                                                                                                     |