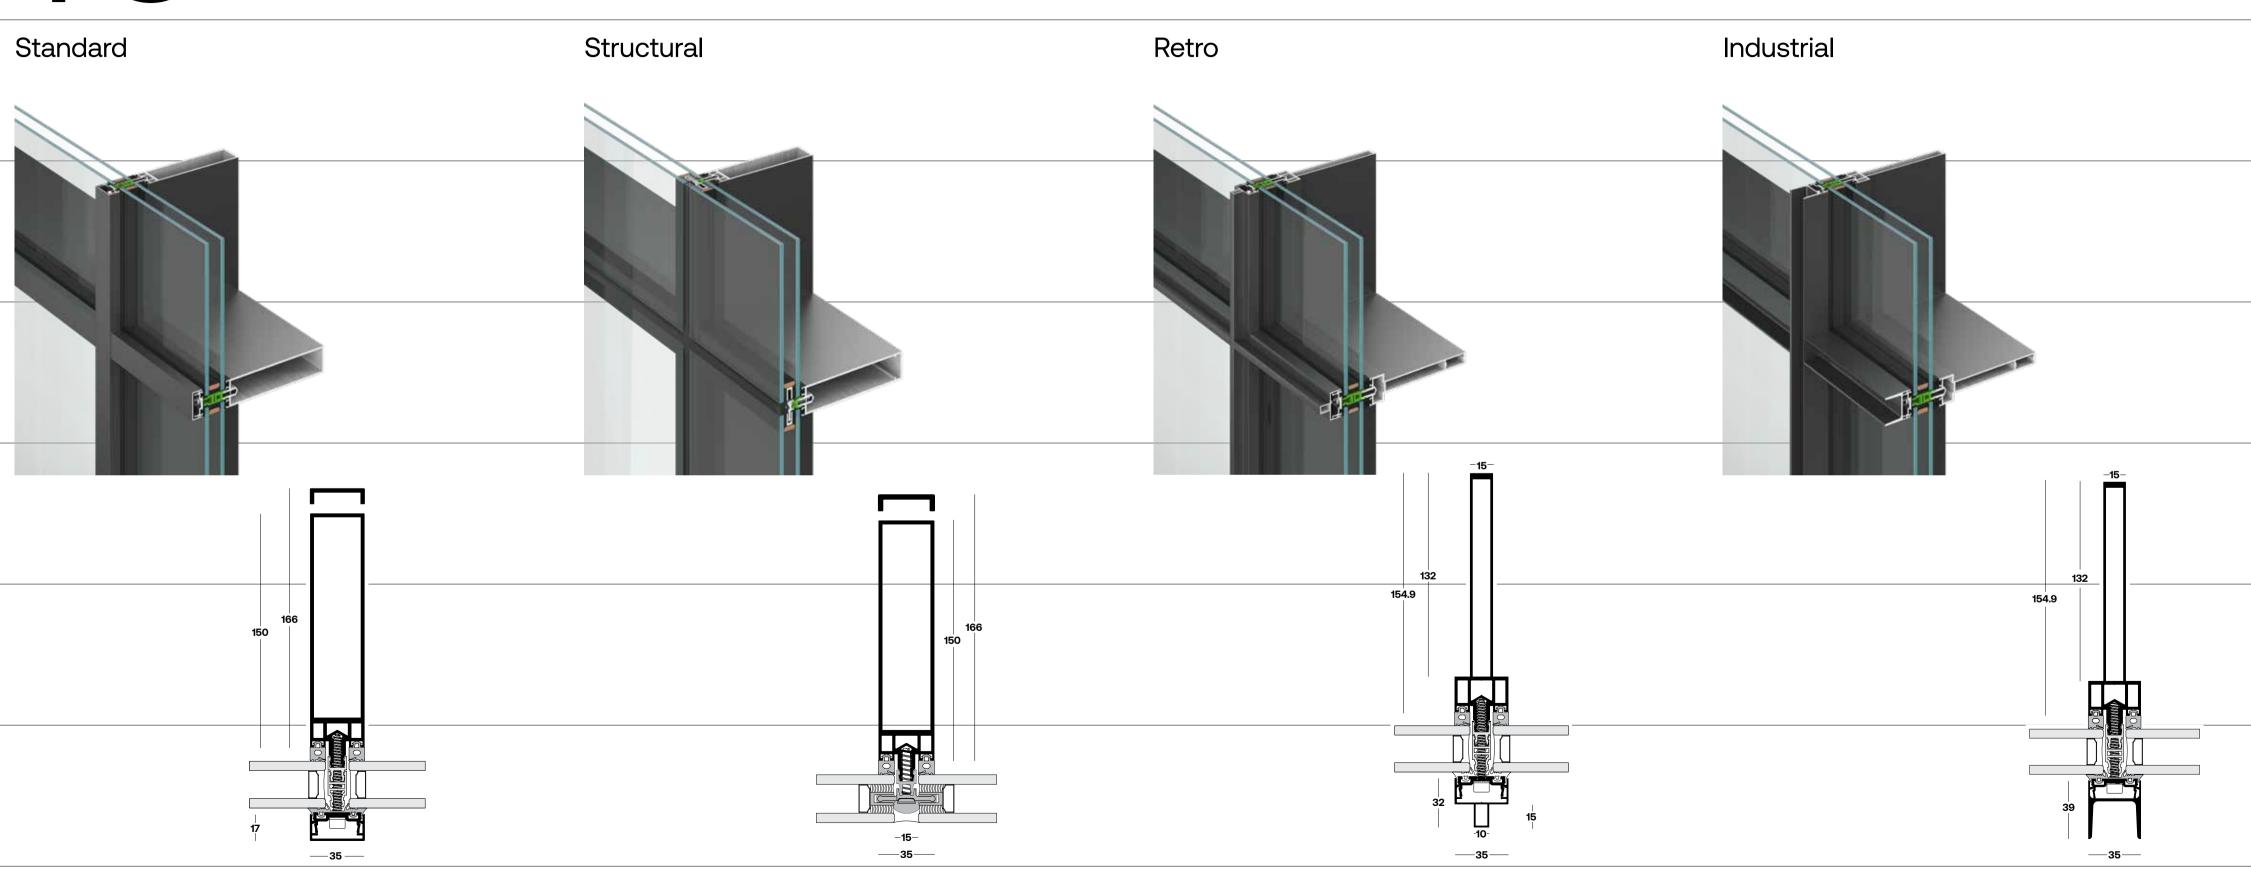

## TC

| CW35                                  | Aluminco<br>Skyline            |                                                                                                                                   | Style<br>Setter                                                                                                                                                              |
|---------------------------------------|--------------------------------|-----------------------------------------------------------------------------------------------------------------------------------|------------------------------------------------------------------------------------------------------------------------------------------------------------------------------|
| $\rightarrow$                         | System<br>Configurations       | <b>→</b>                                                                                                                          | Technical<br>Data                                                                                                                                                            |
|                                       |                                | ○ Category                                                                                                                        | ۷ Value                                                                                                                                                                      |
|                                       |                                | <ul> <li>Exterior Aesthetics</li> <li>Exterior Visible Aluminum Face</li> <li>Column Depth</li> <li>Transom Depth</li> </ul>      | → Standard / Structural / Retro / Industrial  → 35 mm  → Up to 185 mm  → Up to 192.5 mm                                                                                      |
| ● Fixed                               | ● Fixed With Projected Windows | <ul> <li>Glass Thicknesses</li> <li>Glazing Fixed Method</li> <li>Windows Hardware</li> <li>Type Of Thermal Insulation</li> </ul> | <ul> <li>→ From 6 to 48 mm</li> <li>→ Pressure plate / Structural</li> <li>→ Visible / Concealed</li> <li>→ Polyamides, Insulation Foam</li> </ul>                           |
|                                       |                                |                                                                                                                                   |                                                                                                                                                                              |
| Fixed With Inward     Opening Windows | ● Fixed With Entrance Door     |                                                                                                                                   |                                                                                                                                                                              |
|                                       |                                |                                                                                                                                   |                                                                                                                                                                              |
|                                       |                                | <b>→</b>                                                                                                                          | System<br>Performances                                                                                                                                                       |
|                                       |                                | O Category                                                                                                                        | ۷ Value                                                                                                                                                                      |
| ● Out Corner                          | ● Inside Corner                | <ul> <li>Thermal</li> <li>Air Permeability</li> <li>Water Tightness</li> <li>Wind Load Resistance</li> <li>Acoustic</li> </ul>    | <ul> <li>→ Uf values from 2.0 W/(m²K)</li> <li>→ Class AE 1200</li> <li>→ Class RE 1200</li> <li>→ Design Load ± 1.4KN/m² Safety Load ± 2.1KN/m²</li> <li>→ 45 dB</li> </ul> |
|                                       |                                |                                                                                                                                   | System<br>Technicalities                                                                                                                                                     |